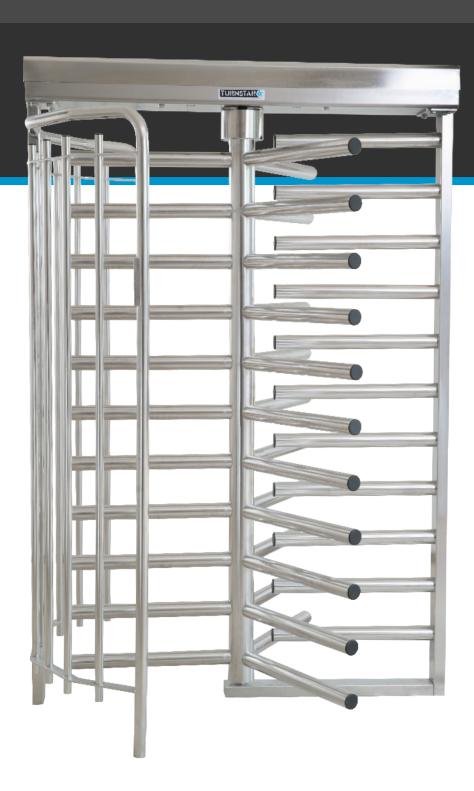

## TITAN

INDUSTRIAL TURNSTILES

Full height industrial turnstiles from Turnstar, the industry standard in quality physical access control.

- Available in 3-arm and 4-arm, single and double versions.
- Hot dip galvanised, powder coated, 304 grade and 316 grade brushed stainless steel.
- Ideal for any installation requiring a secure, fit-and-forget solution.
- 5 year guarantee
- Single turnstile:
   Recommended opening size:

  1 430mm wide x 2 385mm high
- Double turnstile:
  Recommended opening size:
  2 180mm wide x 2 385mm high

**PARTNER** 

MANUFACTURER EUROPEAN DISTRIBUTOR

RELIABLE \* DURABLE \* GUARANTEED

JOHANNESBURG HEAD OFFICE